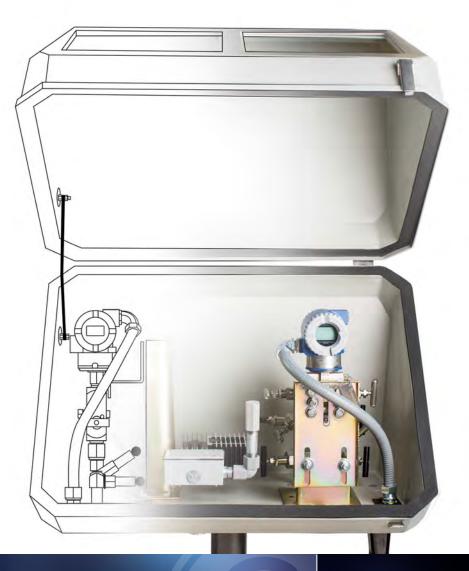

#### CUSTOMIZE

Custom Solutions From project start to completion, sometimes you need to work with a supplier that provides a full range of products and solutions. Swagelok Custom Solutions refers to our expert capability to supply assemblies and fabrications using Swagelok products and other customer-specified components. Swagelok guides you every step of the way, from the design to the execution phase. And our expertise goes beyond our own components. We also deliver solutions that can include custom wiring, automation, and even third-party components. Swagelok Custom Solutions range from small form-factor to highly complex. Options include high-quality Swagelok components and the ease of implementation of such solutions as heated enclosures used in natural gas combined cycle power plants with heat recovery steam generators (HRSGs), and other applications. Heated enclosures help to protect your cost investment from temperature extremes and optimize performance. Learn more about our Custom Solutions.

Swagelok Energy Advisors If your process requires a thorough end-to-end analysis to optimize performance, contact Swagelok Energy Advisers for a steam system evaluation. Our extensive field experience in steam and condensate systems utility plant operations let you tap into our system evaluations, engineering, and training programs, based on your unique requirements. Learn more about our Custom Solutions.

From project start to completion, sometimes you need to work CUSTOMIZE with a supplier that provides a full range of products and solutions. Swagelok Custom Solutions and Swagelok Energy Advisers can provide a solution based on your unique requirements.