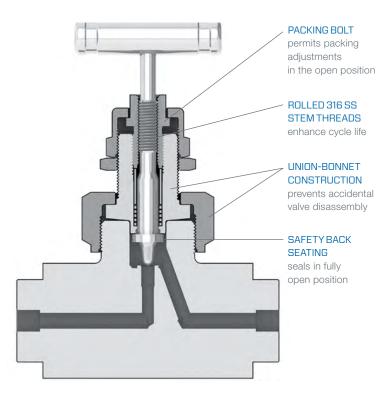

#### BONNET-TO-BODY SEAL

Metal-to-metal seal eliminates the need for O-ring seals.

#### FLANGE CONNECTIONS

Flange design meets the requirements of MSS SP-99.

#### INTERNAL FINISH

Burr-free threads and internal surfaces reduce leaks, promoting accurate transmitter readings.

#### SAFETY STOP PIN

316 stainless steel pin prevents detachment of the bonnet from the body due to vibration.

#### **MATERIALS OF CONSTRUCTION**

All 316 stainless steel construction. Designed with 4:1 design factor.

#### **BODY DESIGN**

One-piece construction provides strength.

Multiply your fluid system options with Swagelok manifolds that ensure fluid system throughput. Learn more about our Manifolds.

Swagelok's line of specialty regulators is especially suited to demanding or hazardous installations. Choose from regulators that eliminate costly system downtime and the expense of continuously monitoring a gas supply, as well as those rated for use in hazardous areas. Learn more about our Regulators.