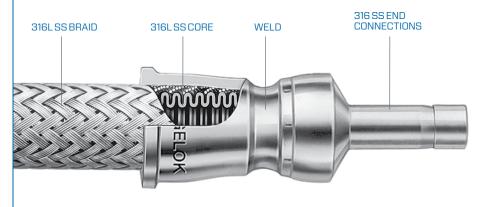

## FLEXIBLE TUBING AND HOSE

Whatever your application, Swagelok has the hose and flexible tubing to form the backbone of your fluid delivery system. All tested and rated to withstand extremes in your operating environment, like vibration and temperature variations. Learn more about our Flexible Tubing and Hose.

## FLEXIBLE TUBING AND HOSE

Swagelok offers flexible tubing and hose for a variety of process requirements, like temperature, pressure, flow, chemical compatibility and drainability. Selecting wisely means evaluating hose longevity, maintenance and replacement costs, and other cost-of-ownership factors. Like all our other products, flexible tubing and hose meet or exceed stringent quality standards. Learn more about our Flexible Tubing and Hose.