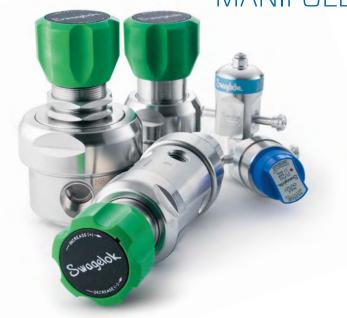

## REGULATORS AND MANIFOLDS

When it's precise pressure control you need, you need Swagelok regulators. With options like high-sensitivity and high-flow, there is a regulator to fit your power plant installation. Learn more about our Regulators.

## MANIFOLDS AND REGULATORS

#### **BODY DESIGN**

One-piece construction provides strength.

Multiply your fluid system options with Swagelok manifolds that ensure fluid system throughput. Learn more about our Manifolds.

Swagelok's line of specialty regulators is especially suited to demanding or hazardous installations. Choose from regulators that eliminate costly system downtime and the expense of continuously monitoring a gas supply, as well as those rated for use in hazardous areas. Learn more about our Regulators.