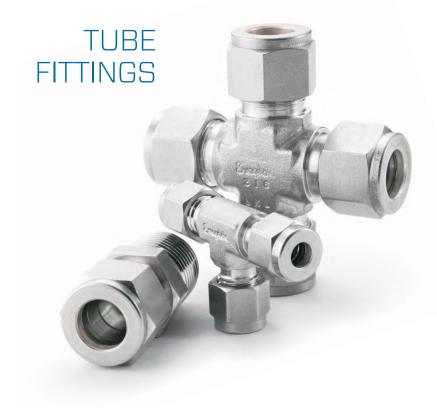

# EXPLORE SOLUTIONS FOR YOUR PLANT

CONNECT CONVEY CONTROL CUSTOMIZE CONTACT US

Tube fitting performance is defined by a robust tube grip, leak-tight gas seal, and excellent vibration resistance. The proof is in our testing and actual in-plant surveying. The proven design of the Swagelok tube fitting provides excellent vibration resistance and tube support—even in harsh or high-stress nuclear environments. Learn more about Swagelok Tube Fittings.

#### TUBE FITTINGS

Want to know more about the Swagelok advantage? The special swaging action of our tube fittings helps you achieve a tight fit and reliable connection the first time, every time, to ensure fluid system performance. Learn more about Swagelok Tube Fittings.