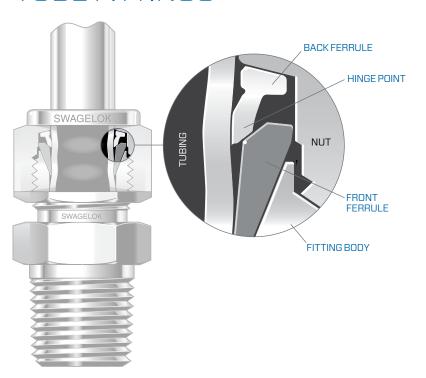

# EXPLORE SOLUTIONS FOR YOUR PLANT

CONNECT CONVEY CONTROL CUSTOMIZE CONTACT US

Tube fitting performance is defined by a robust tube grip, leak-tight gas seal, and excellent vibration resistance. The proof is in our testing and actual in-plant surveying. The proven design of the Swagelok tube fitting provides excellent vibration resistance and tube support—even in harsh or high-stress nuclear environments. Learn more about Swagelok Tube Fittings.

#### TUBE FITTINGS

Want to know more about the Swagelok advantage? The special swaging action of our tube fittings helps you achieve a tight fit and reliable connection the first time, every time, to ensure fluid system performance. Learn more about Swagelok Tube Fittings.