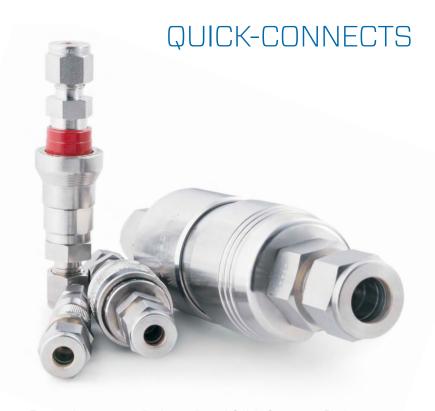

Expect the same quality in our line of Quick-Connects. Push-to-connect design enables quick, simple operation. No twisting, turning, or wrenching necessary—resulting in fewer leaks and greater system integrity. Learn more about our Quick-Connects.

#### QUICK-CONNECTS

Simplify your installation even more—and still ensure fluid system integrity with Swagelok Quick-Connects. Push-to-lock connection means no tools or wrenching necessary. Learn more about our Quick-Connects.