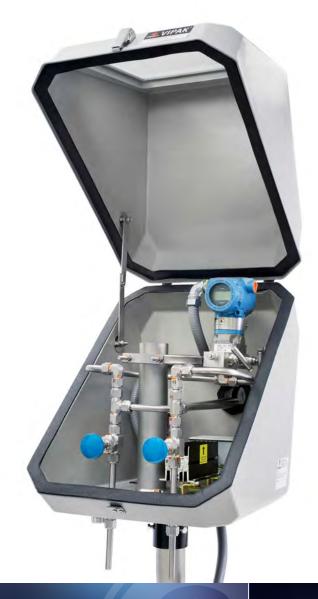

#### BONNET-TO-BODY SEAL

Metal-to-metal seal eliminates the need for O-ring seals.

#### FLANGE CONNECTIONS

Flange design meets the requirements of MSS SP-99.

#### INTERNAL FINISH

Burr-free threads and internal surfaces reduce leaks, promoting accurate transmitter readings.

#### SAFETY STOP PIN

316 stainless steel pin prevents detachment of the bonnet from the body due to vibration.

#### **MATERIALS OF CONSTRUCTION**

All 316 stainless steel construction. Designed with 4:1 design factor.

#### **BODY DESIGN**

One-piece construction provides strength.

Multiply your fluid system options with Swagelok manifolds that ensure fluid system throughput. Learn more about our Manifolds.

Swagelok's line of specialty regulators is especially suited to demanding or hazardous installations. Choose from regulators that eliminate costly system downtime and the expense of continuously monitoring a gas supply, as well as those rated for use in hazardous areas. Learn more about our Regulators.