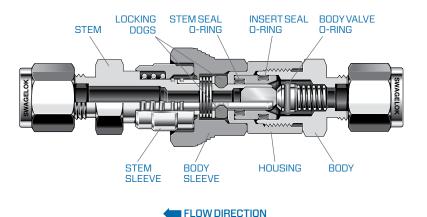

You've known Swagelok valve quality for over six decades. Now trust these same valves in your critical processes. Our valves are offered in a variety of standard materials and end connections. In addition, we can manufacture and configure valves for the special needs of your applications. Choose Swagelok manifolds to regulate fluid flow between pumps and actuators and other components in your fluid system. Specifically designed for Swagelok tube fittings.

Learn more about our Vavles and Manifolds.

#### **VALVES**

When you're designing a critical application, you know how important quality is. You've known Swagelok valve quality for over six decades. Now trust these same valves in the systems you've been entrusted to create-no matter how demanding the application. Learn more about our Valves.

#### **BODY DESIGN**

One-piece construction provides strength.

Multiply your fluid system options with Swagelok manifolds that ensure fluid system throughput. Learn more about our Manifolds.

Swagelok's line of specialty regulators is especially suited to demanding or hazardous installations. Choose from regulators that eliminate costly system downtime and the expense of continuously monitoring a gas supply, as well as those rated for use in hazardous areas. Learn more about our Regulators.